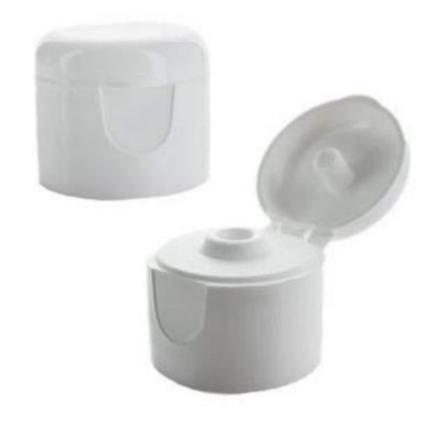

#### **Product Description**

**Product** 

24mm Flip-Top CAP

Capacity

500ml

Head

Flip-TOP

Material

PP

Shape

Round

**Finish** 

**Natural-Molded** 

**Usage/Application** 

Household

Type

For Soap, Sanitizers, Sauces, Shampoos, lotions and creams.

**Country of Origin** 

**Made in India** 