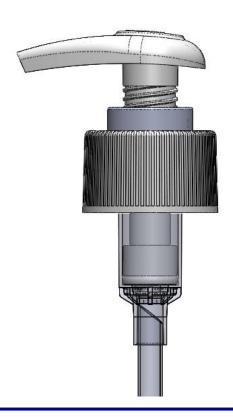

# Manufacturing of Dispenser Pump & Flip-Top CAP

**Product Description** 

**Product** 

**Dispenser Pump 24MM** 

Capacity

500ml

Head

Dispenser Pump 24 - 410

**Material** 

**Plastic** 

**Finish** 

**Natural-Molded** 

Max. Flow Rate

2 ml

**Usage/Application** 

Household

Type

For Soap, Sanitizers, Sauces, Shampoos, lotions and creams.

**Country of Origin** 

**Made in India** 

24/410 Dispenser Pump

28/410 Dispenser Pump