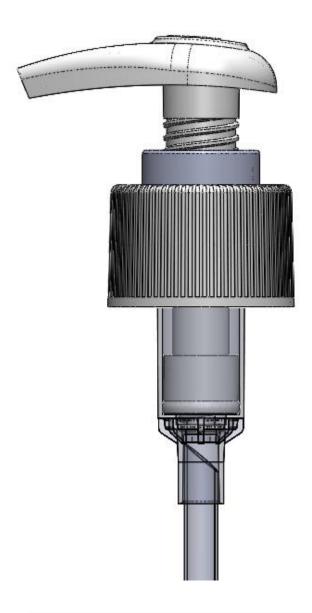

#### **Product Description**

**Product** 

**Dispenser Pump 28MM** 

Capacity

500ml

Head

Dispenser Pump 28 - 410

**Material** 

**Plastic** 

**Finish** 

**Natural-Molded** 

Max. Flow Rate

2 ml

**Usage/Application** 

Household

Type

For Soap, Sanitizers, Sauces, Shampoos, lotions and creams.

**Country of Origin** 

**Made in India** 