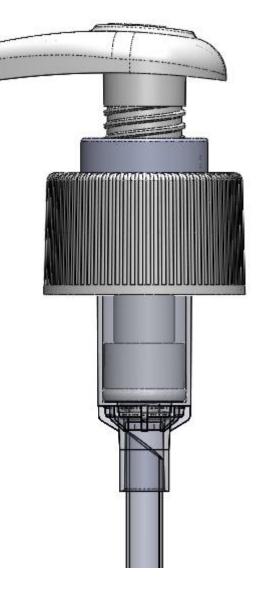

# Manufacturing of Dispenser Pump & Flip-Top CAP

**Product Description** 

**Product** 

**Dispenser Pump 24MM** 

Capacity

500ml

Head

Dispenser Pump 24 - 410

**Material** 

**Plastic** 

**Finish** 

**Natural-Molded** 

Max. Flow Rate

2 ml

**Usage/Application** 

Household

Type

For Soap, Sanitizers, Sauces, Shampoos, lotions and creams.

**Country of Origin** 

**Made in India** 

24/410 Dispenser Pump

28/410 Dispenser Pump