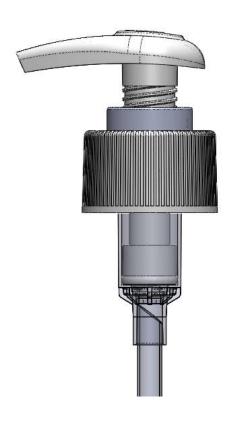

#### **Product Description**

**Product** 

**Dispenser Pump 28MM** 

Capacity

500ml

Head

Dispenser Pump 28 - 410

**Material** 

**Plastic** 

**Finish** 

**Natural-Molded** 

Max. Flow Rate

2 ml

**Usage/Application** 

Household

Type

For Soap, Sanitizers, Sauces, Shampoos, lotions and creams.

**Country of Origin** 

**Made in India** 