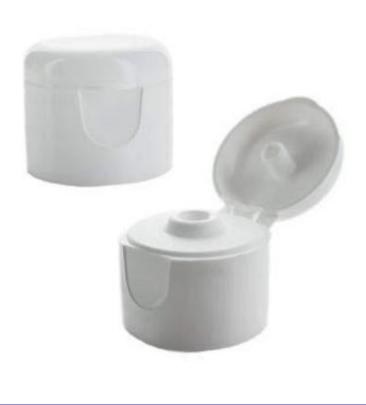

#### **Product Description**

**Product** 

24mm Flip-Top CAP

Capacity

500ml

Head

Flip-TOP

Material

PP

Shape

Round

**Finish** 

**Natural-Molded** 

**Usage/Application** 

Household

Type

For Soap, Sanitizers, Sauces, Shampoos, lotions and creams.

**Country of Origin** 

**Made in India** 