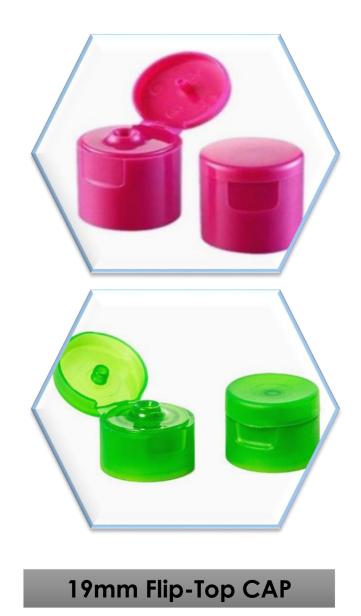

#### **Product Description**

Product

19mm Flip-Top CAP

Capacity

500ml

Head

Flip-TOP

Material

PP

Shape

Round

**Finish** 

**Natural-Molded** 

**Usage/Application** 

Household

Type

For Soap, Sanitizers, Sauces, Shampoos, lotions and creams.

**Country of Origin** 

**Made in India** 

24mm Flip-Top CAP