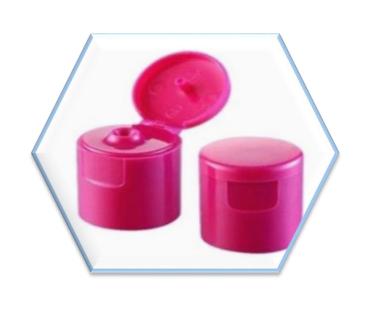

#### **Product Description**

Product

19mm Flip-Top CAP

Capacity

500ml

Head

Flip-TOP

Material

PP

Shape

Round

**Finish** 

**Natural-Molded** 

**Usage/Application** 

Household

Type

For Soap, Sanitizers, Sauces, Shampoos, lotions and creams.

**Country of Origin** 

**Made in India** 

24mm Flip-Top CAP